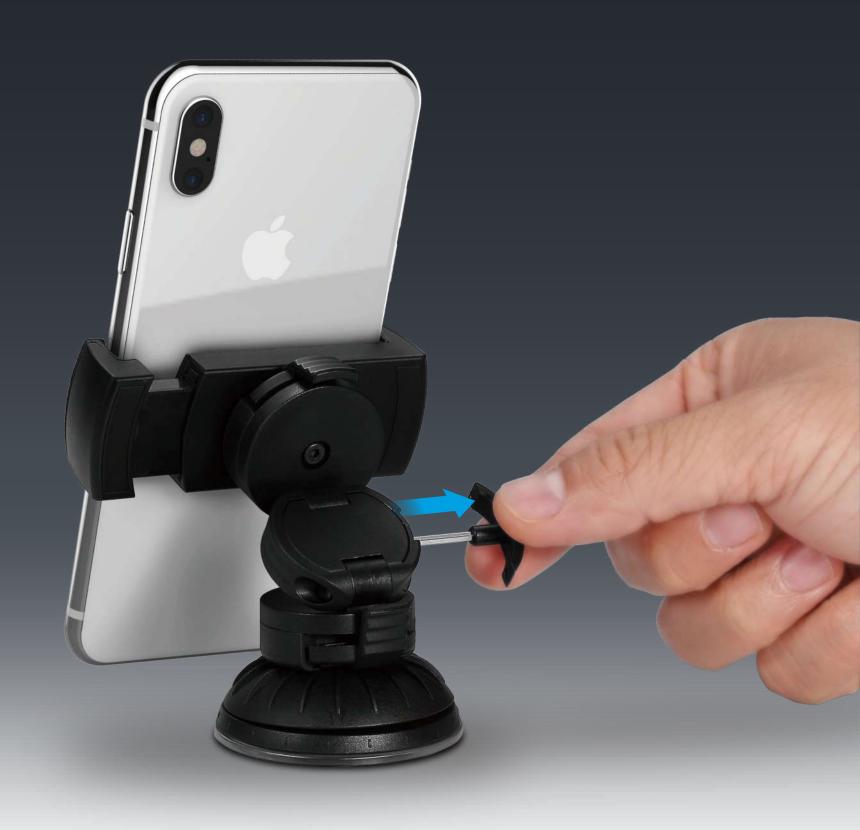

landscape or portrait on-the-fly



## Scenario 1: Mount on Windshield Using the Suction Cup



Air tight suction cup easily tighten or remove with one hand

## Scenario 2: Mount on Dashboard Using the Go Button

npire State Building

Secure the Go Button 3M harmless adhesive on dashboard





#### Scenario 3: Mount Phone Directly On Extension Arm Without Bracket

Secure the Go Button 3M harmless adhesive on back of iPhone or case



#### Scenario 4: Mount Apple MagSafe Charger On Extension Arm

Secure the Go Button on the back of Apple MagSafe Charger







\*The magnetic alignment experience only applies to iPhone 12 series.

## Replaceable Parts Minimize Cost of Ownership

Xtand™ Go Z1 Kit





Go Button Kit

#### No Head Dipping

Built-in Hex Screw Adjusts Tensions for Heavy Phones



#### Quality Assurance: Endurance Testing



#### Quality Assurance: Extreme Temperature Testing



#### **Product Packaging**