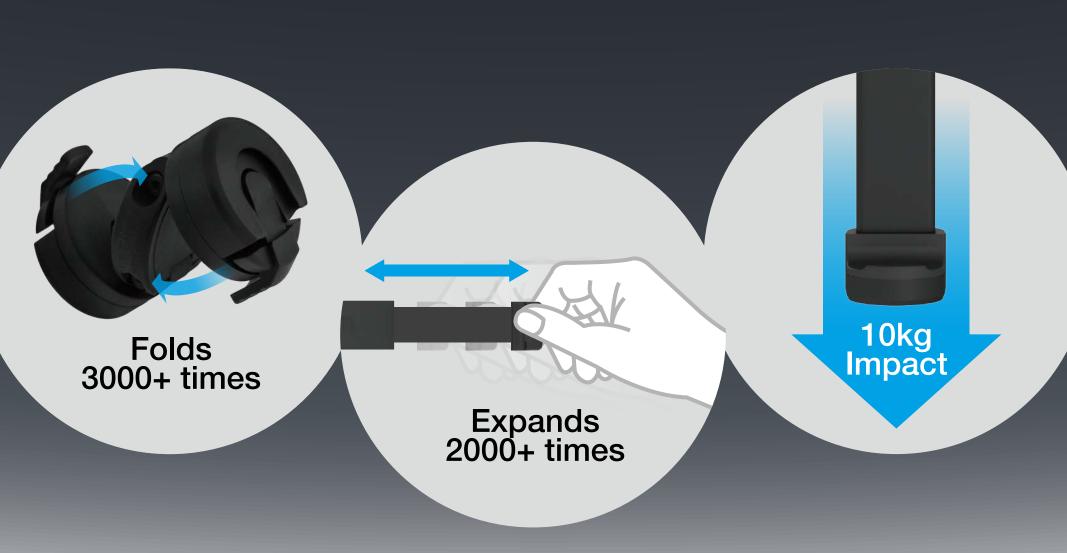

rio 1: Mount on Windshield Using the Suction Cup



Air tight suction cup easily tighten or remove with one hand

## Scenario 2: Mount on Dashboard Using the Go Button

npire State Building

Secure the Go Button 3M harmless adhesive on dashboard





#### Scenario 3: Mount Phone Directly On Extension Arm Without Bracket

Secure the Go Button 3M harmless adhesive on back of iPhone or case



#### Scenario 4: Mount Apple MagSafe Charger On Extension Arm

Secure the Go Button on the back of Apple MagSafe Charger







\*The magnetic alignment experience only applies to iPhone 12 series.

## Replaceable Parts Minimize Cost of Ownership

Xtand™ Go Z1 Kit





Go Button Kit

#### No Head Dipping

Built-in Hex Screw Adjusts Tensions for Heavy Phones



#### Quality Assurance: Endurance Testing



#### Quality Assurance: Extreme Temperature Testing



#### **Product Packaging**