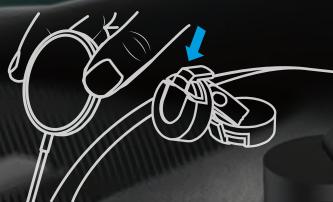

## Scenario 2: Mount on Dashboard Using the Go Button

npire State Building

Secure the Go Button 3M harmless adhesive on dashboard