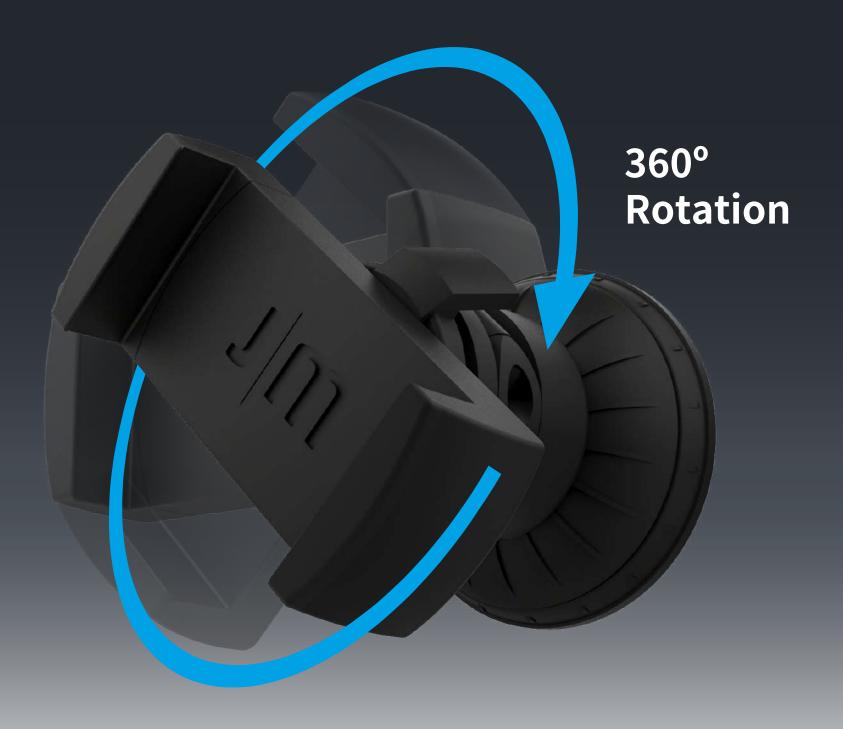

## 3-Sectional Arm Exclusive Design

Free rotation, tilt, and length

#### Various Viewing Angles

Turn landscape or portrait on-the-fly