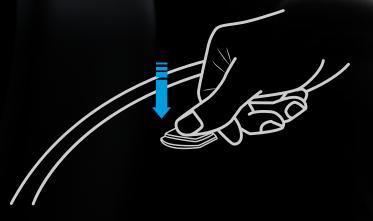

## Scenario 2: Mount on Dashboard Using the Go Button

npire State Building

Secure the Go Button 3M harmless adhesive on dashboard

#### Scenario 3: Mount Phone Directly On Extension Arm Without Bracket

Secure the Go Button 3M harmless adhesive on back of iPhone or case