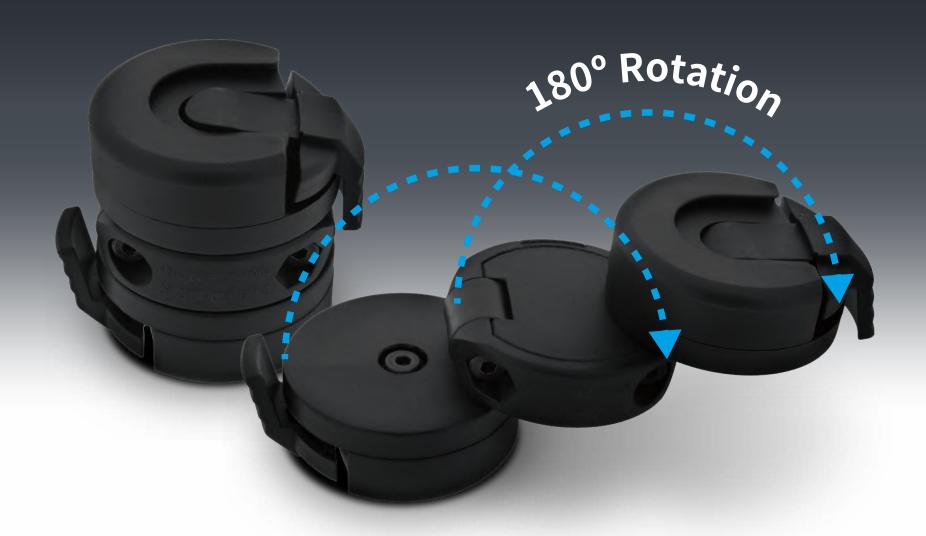

#### Xtand™ Go Z1

Deluxe iPhone Car Mount



# DESIGN IN GERMANY

#### Adjust to Fit Your Device

Expandable to Fit Your Device, up to 3.6" (92mm) Fits smartphone in a case



## 3-Sectional Arm Exclusive Design

Free rotation, tilt, and length





#### Various Viewing Angles

Turn landscape or portrait on-the-fly



## Scenario 1: Mount on Windshield Using the Suction Cup



Air tight suction cup easily tighten or remove with one hand

## Scenario 2: Mount on Dashboard Using the Go Button

npire State Building

Secure the Go Button 3M harmless adhesive on dashboard





#### Scenario 3: Mount Phone Directly On Extension Arm Without Bracket

Secure the Go Button 3M harmless adhesive on back of iPhone or case



#### Scenario 4: Mount Apple MagSafe Charger On Extension Arm

Secure the Go Button on the back of Apple MagSafe Charger







\*The magnetic alignment experience only applies to iPhone 12 series.

## Replaceable Parts Minimize Cost of Ownership

Xtand™ Go Z1 Kit





Go Button Kit

#### No Head Dipping

Built-in Hex Scre