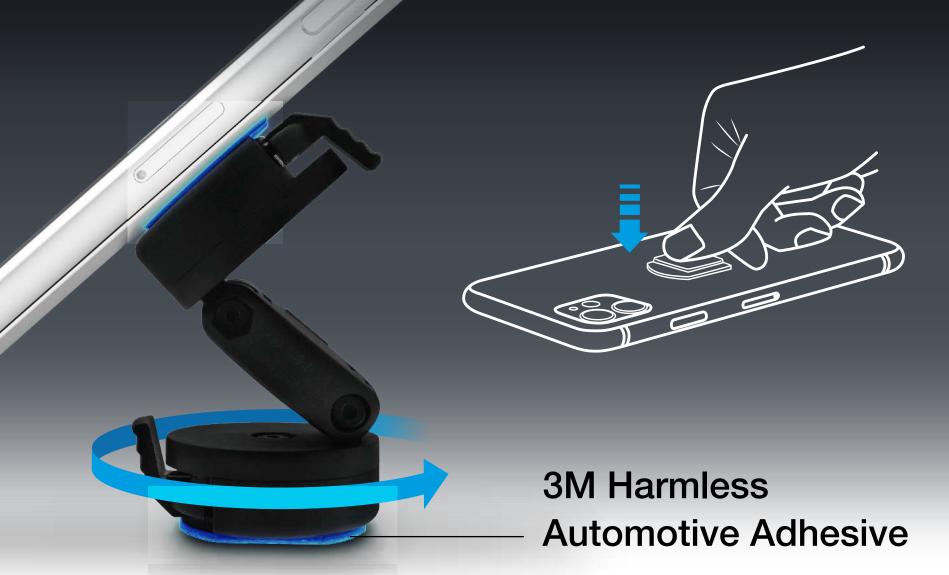

## Scenario 2: Mount on Dashboard Using the Go Button

npire State Building

Secure the Go Button 3M harmless adhesive on dashboard

#### Scenario 3: Mount Phone Directly On Extension Arm Without Bracket

Secure the Go Button 3M harmless adhesive on back of iPhone or case