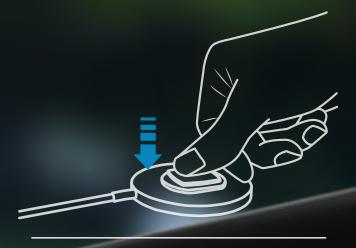

#### Scenario 3: Mount Phone Directly On Extension Arm Without Bracket

Secure the Go Button 3M harmless adhesive on back of iPhone or case