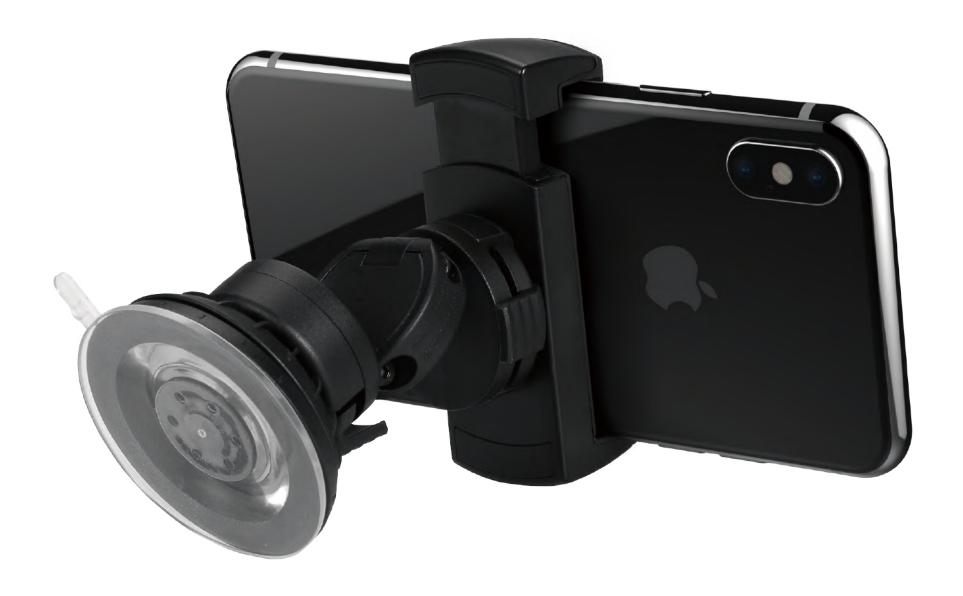

#### Xtand™ Go Z1

Deluxe iPhone Car Mount

#### Adjust to Fit Your Device

Expandable to Fit Your Device, up to 3.6" (92mm) Fits smartphone in a case