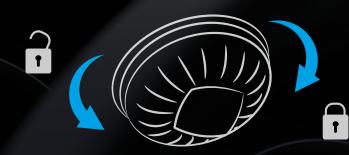

## Scenario 1: Mount on Windshield Using the Suction Cup

Air tight suction cup easily tighten or remove with one hand