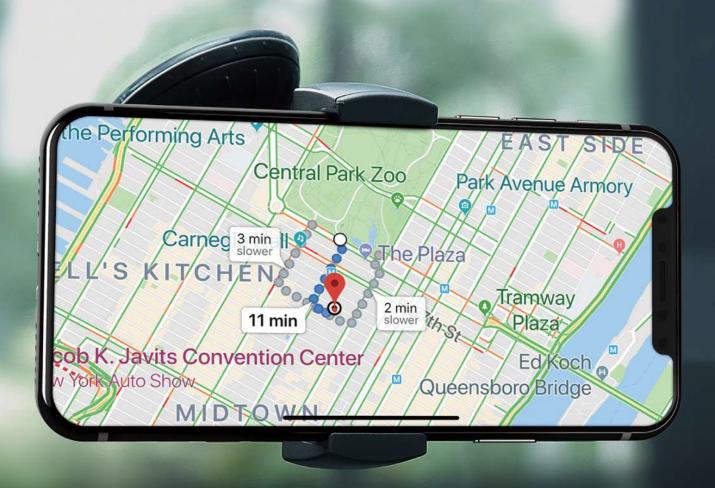

#### Xtand™ Go Z1

Deluxe iPhone Car Mount



# DESIGN IN GERMANY

#### Adjust to Fit Your Device

Expandable to Fit Your Device, up to 3.6" (92mm) Fits smartphone in a case



## 3-Sectional Arm Exclusive Design

Free rotation, tilt, and length





#### Various Viewing Angles

Turn landscape or portrait on-the-fly



## Scenario 1: Mount on Windshield Using the Suction Cup



Air tight suction cup easily tighten or remove with one hand

## Scenario 2: Mount on Dashboard Using the Go Button

npire State Building

Secure the Go Button 3M harmless adhesive on dashboard





#### Scenario 3: Mount Phone Directly On Extension Arm Without Bracket

Secure the Go Button 3M harmless adhesive on back of iPhone or case



#### Scenario 4: Mount Apple MagSafe Charger On Extension Arm

Secure the Go Button on the back of Apple MagSafe Charger







\*The magnetic alignment experience only applies to iPhone 12 series.

## Replaceable Parts Minimize Cost of Ownership

Xtand™ Go Z1 Kit





Go Button Kit

#### No Head Dipping

Built-in Hex Screw Adjusts Tensions for Heavy Phones



#### Quality Assurance: Endurance