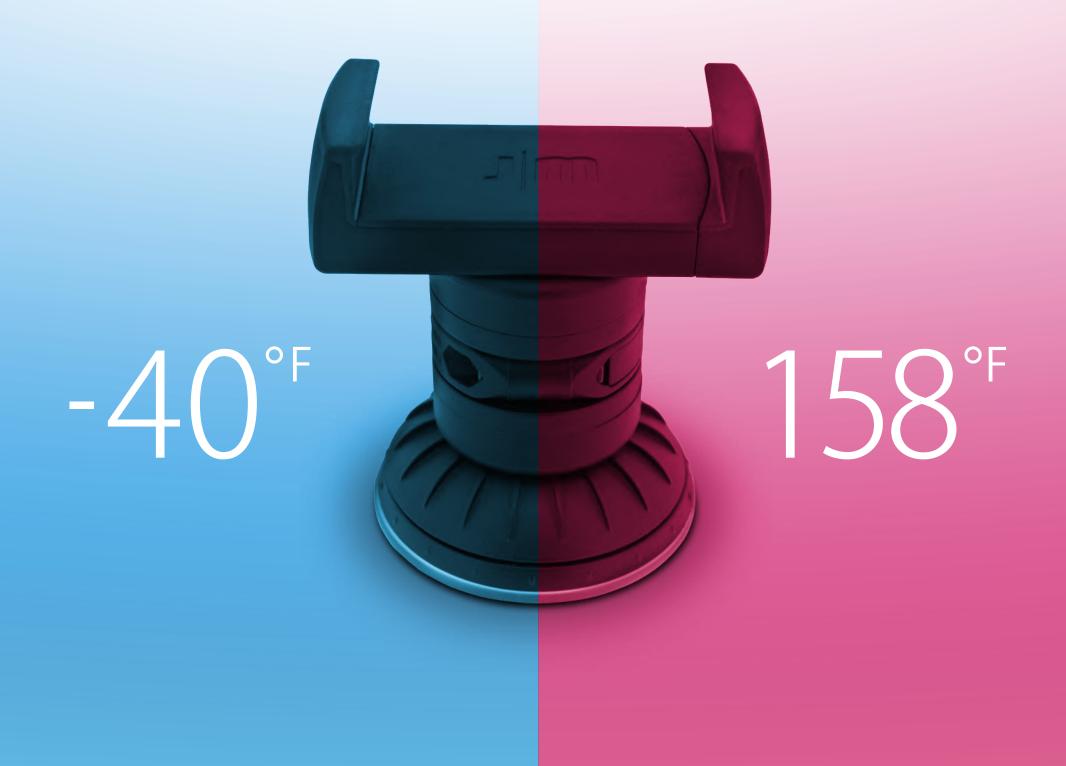

tight suction cup easily tighten or remove with one hand

## Scenario 2: Mount on Dashboard Using the Go Button

npire State Building

Secure the Go Button 3M harmless adhesive on dashboard





#### Scenario 3: Mount Phone Directly On Extension Arm Without Bracket

Secure the Go Button 3M harmless adhesive on back of iPhone or case



#### Scenario 4: Mount Apple MagSafe Charger On Extension Arm

Secure the Go Button on the back of Apple MagSafe Charger







\*The magnetic alignment experience only applies to iPhone 12 series.

## Replaceable Parts Minimize Cost of Ownership

Xtand™ Go Z1 Kit





Go Button Kit

#### No Head Dipping

Built-in Hex Screw Adjusts Tensions for Heavy Phones



#### Quality Assurance: Endurance Testing



#### Quality Assurance: Extreme Temperature Testing



#### **Product Packaging**