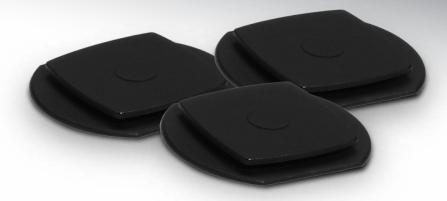

## Scenario 2: Mount on Dashboard Using the Go Button

npire State Building

Secure the Go Button 3M harmless adhesive on dashboard

## Replaceable Parts Minimize Cost of Ownership

Xtand™ Go Z1 Kit

Go Button Kit