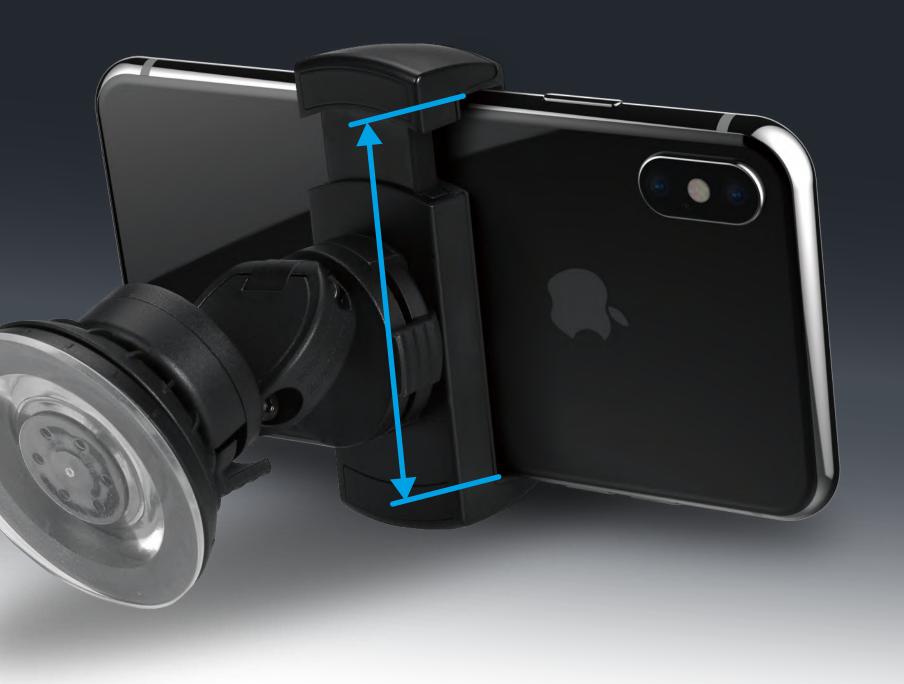

#### Adjust to Fit Your Device

Expandable to Fit Your Device, up to 3.6" (92mm) Fits smartphone in a case