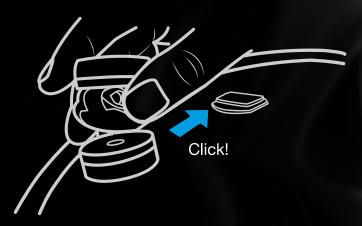

## Scenario 2: Mount on Dashboard Using the Go Button

npire State Building

Secure the Go Button 3M harmless adhesive on dashboard

#### Scenario 3: Mount Phone Directly On Extension Arm Without Bracket

Secure the Go Button 3M harmless adhesive on back of iPhone or case